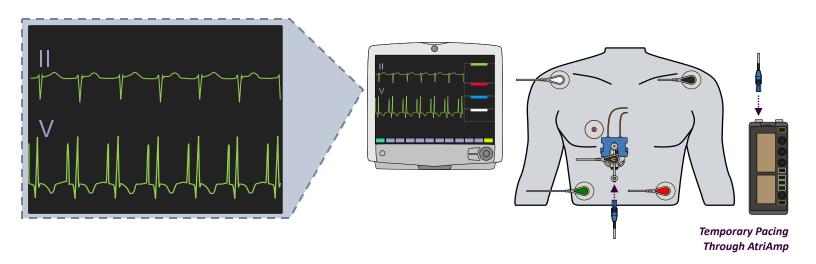

Immediate Treatment
Availability of atrial pacing through external
pacemaker connection to atrial epicardial wires

Without AtriAmp

Surface ECG signals inadequate to accurately diagnose atrial arrhythmias

With AtriAmp

Atrial signals clearly visible, continuous, and in real-time