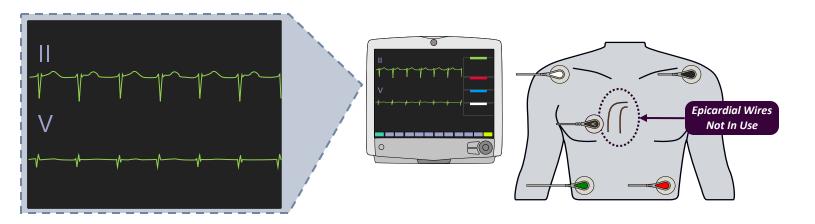

Immediate Treatment
Availability of atrial pacing through external
pacemaker connection to atrial epicardial wires

Without AtriAmp

Surface ECG signals inadequate to accurately diagnose atrial arrhythmias

With AtriAmp

Atrial signals clearly visible, continuous, and in real-time