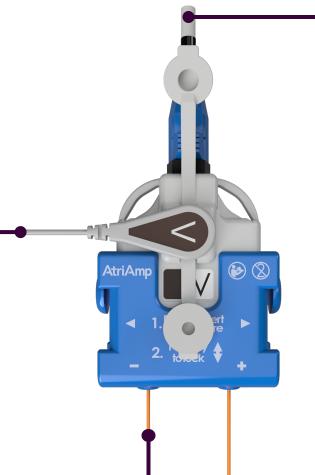

**AtriAmp**<sup>®</sup>

Immediate Treatment
Availability of atrial pacing through external
pacemaker connection to atrial epicardial wires

Without AtriAmp

Surface ECG signals inadequate to accurately diagnose atrial arrhythmias

## Patient ECG Monitor Compatibility

The AtriAmp can be used with any Type CF
Defibrillation Proof patient monitor (industry standard for hospital cardiac monitors) as indicated by the following symbol found adjacent to or on the ECG connector of the monitor.

See the Instructions for Use for further direction on displaying atrial signals on monitors.